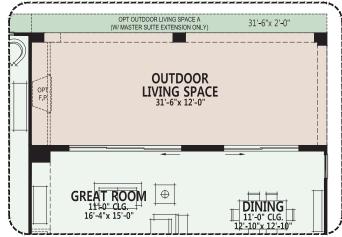

### SaddleBrooke Ranch

At SaddleBrooke Ranch, you can personalize your home with a variety of options and features.

Opt. 12080 Stackable SGD at Great Room w/ 8060 XOX at Dining Room

Opt. Hobby Room

Opt. 12080 Stackable SGD at **Great Room** 