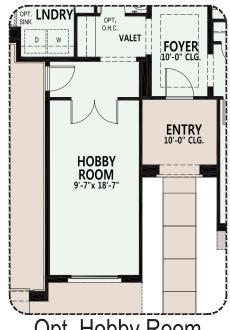

### SaddleBrooke Ranch

At SaddleBrooke Ranch, you can personalize your home with a variety of options and features.

Opt. 12080 Stackable SGD at Great Room w/ 8060 XOX at Dining Room

Opt. Hobby Room

Opt. 12080 Stackable SGD at **Great Room** 