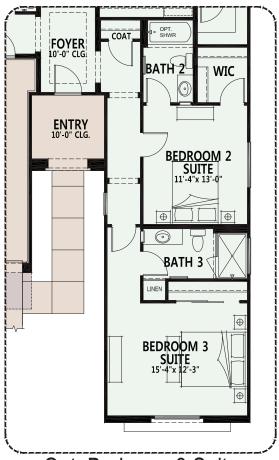

### SaddleBrooke Ranch

At SaddleBrooke Ranch, you can personalize your home with a variety of options and features.

Opt. Bedroom 3 Suite

Opt. Curbless Shower

Alternate Master Bath

Due to the variety of options allowing you to personalize your home, there may be some options which cannot be combined due to structural limitations. Please check with your New Home or Design Consultant.