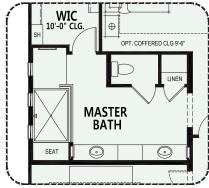

### SaddleBrooke Ranch

At SaddleBrooke Ranch, you can personalize your home with a variety of options and features.

Opt. Bedroom 3 Suite

Opt. Curbless Shower

Alternate Master Bath

Due to the variety of options allowing you to personalize your home, there may be some options which cannot be combined due to structural limitations. Please check with your New Home or Design Consultant.