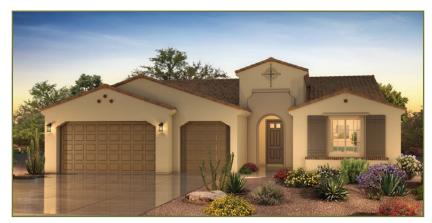

# Premiere Series

# Vienta 2,308 sq. ft.

## SaddleBrooke Ranch



Exterior Design A



Exterior Design C





### **Premiere Series**

# Vienta 2,308 sq. ft.

#### SaddleBrooke Ranch



- 2 Bedroom Suites, 2 Baths
- Powder Room
- Great Room
- Dining Area
- Entertainer's Kitchen Island
- Walk-in Pantry
- Media Alcove in Great Room
- Spacious Den
- Generous Walk-in Closet in Master Suite
- Master Bath 42" x 60" Shower and Built-in Seat
- Walk-in Closet in Bedroom 2 Suite
- Owner's Entry Valet with Cabinets
- Walk Up Dry Bar
- Large Laundry Room
- Deep 3-Car Garage with Extra Storage Area
- 378 sq. ft. of Covered Outdoor Living Space
- 9', 10' & 11' Ceiling Heights
- Optional Bedroom 3 Suite
- Optional Attached Casita
- Optional Hobby Room

# Vienta 2,308 sq. ft.

### SaddleBrooke Ranch

At SaddleBrooke Ranch, you can personalize your home with a variety