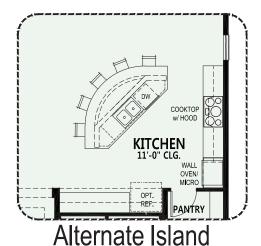

### SaddleBrooke Ranch

At SaddleBrooke Ranch, you can personalize your home with a variety of options and features.

Opt. Bedroom 3 Suite

Opt. Curbless Shower

Alternate Master Bath

Due to the variety of options allowing you to personalize your home, there may be some options which cannot be combined due to structural limitations. Please check with your New Home or Design Consultant.