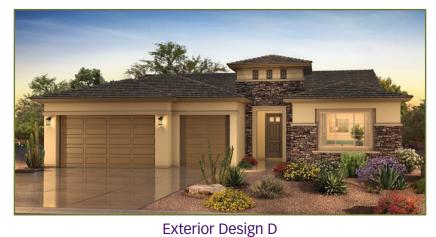

# Premiere Series

# Vienta 2,308 sq. ft.

## SaddleBrooke Ranch



Exterior Design A



Exterior Design C





### **Premiere Series**

# Vienta 2,308 sq. ft.

#### SaddleBrooke Ranch



- 2 Bedroom Suites, 2 Baths
- Powder Room
- Great Room
- Dining Area
- Entertainer's Kitchen Island
- Walk-in Pantry
- Media Alcove in Great Room
- Spacious Den
- Generous Walk-in Closet in Master Suite
- Master Bath 42" x 60" Shower and Built-in Seat
- Walk-in Closet in Bedroom 2 Suite
- Owner's Entry Valet with Cabinets
- Walk Up Dry Bar
- Large Laundry Room
- Deep 3-Car Garage with Extra Storage Area
- 378 sq. ft. of Covered Outdoor Living Space
- 9', 10' & 11' Ceiling Heights
- Optional Bedroom 3 Suite
- Optional Attached Casita
- Optional Hobby Room

# Vienta 2,308 sq. ft.

### SaddleBrooke Ranch

At SaddleBrooke Ranch, you can personalize your home with a variety of options and features.





Opt. Bedroom