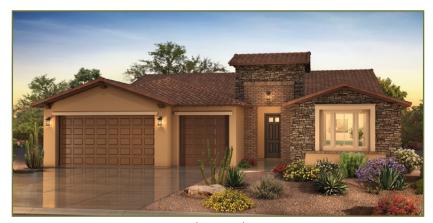

# Premiere Series

# Vienta 2,308 sq. ft.

## SaddleBrooke Ranch



Exterior Design A



Exterior Design C





### **Premiere Series**

# Vienta 2,308 sq. ft.

#### SaddleBrooke Ranch



- 2 Bedroom Suites, 2 Baths
- Powder Room
- Great Room
- Dining Area
- Entertainer's Kitchen Island
- Walk-in Pantry
- Media Alcove in Great Room
- Spacious Den
- Generous Walk-in Closet in Master Suite
- Master Bath 42" x 60" Shower and Built-in Seat
- Walk-in Closet in Bedroom 2 Suite
- Owner's Entry Valet with Cabinets
- Walk Up Dry Bar
- Large Laundry Room
- Deep 3-Car Garage with Extra Storage Area
- 378 sq. ft. of Covered Outdoor Living Space
- 9', 10' & 11' Ceiling Heights
- Optional Bedroom 3 Suite
- Optional Attached Casita
- Optional Hobby Room

# Vienta 2,308 sq. ft.

### SaddleBrooke Ranch

At SaddleBrooke Ranch, you can personalize your home with a variety of options and featur