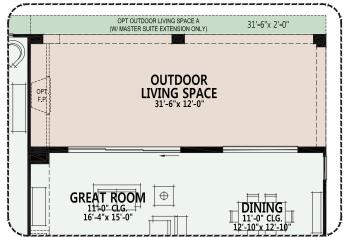

### SaddleBrooke Ranch

At SaddleBrooke Ranch, you can personalize your home with a variety of options and features.

Opt. 12080 Stackable SGD at Great Room w/ 8060 XOX at Dining Room

Opt. Hobby Room

Opt. 12080 Stackable SGD at **Great Room** 