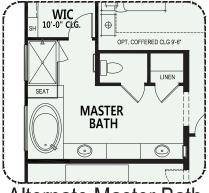

### SaddleBrooke Ranch

At SaddleBrooke Ranch, you can personalize your home with a variety of options and features.

Opt. Bedroom 3 Suite

Opt. Curbless Shower

Alternate Master Bath

Due to the variety of options allowing you to personalize your home, there may be some options which cannot be combined due to structural limitations. Please check with your New Home or Design Consultant.