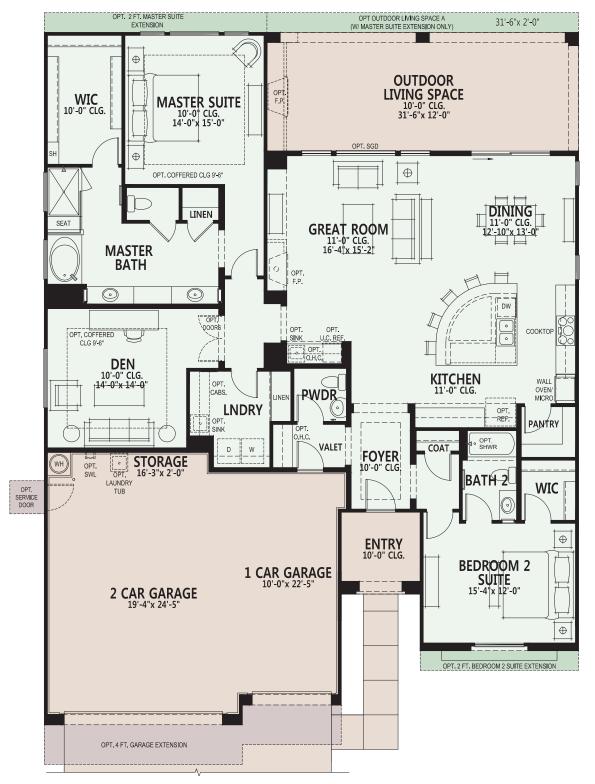

#### SaddleBrooke Ranch

- 2 Bedroom Suites, 2 Baths
- Powder Room
- Great Room
- Dining Area
- Entertainer's Kitchen Island
- Walk-in Pantry
- Media Alcove in Great Room
- Spacious Den
- Generous Walk-in Closet in Master Suite
- Master Bath 42" x 60" Shower and Built-in Seat
- Walk-in Closet in Bedroom 2 Suite
- Owner's Entry Valet with Cabinets
- Walk Up Dry Bar
- Large Laundry Room
- Deep 3-Car Garage with Extra Storage Area
- 378 sq. ft. of Covered Outdoor Living Space
- 9', 10' & 11' Ceiling Heights
- Optional Bedroom 3 Suite
- Optional Attached Casita
- Optional Hobby Room