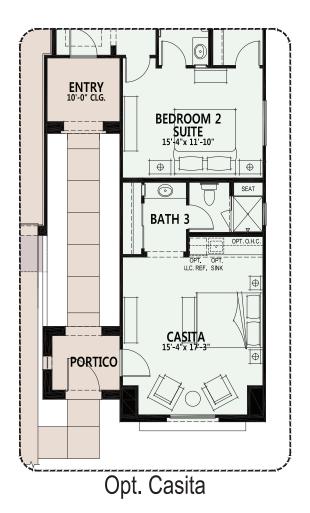

### SaddleBrooke Ranch

At SaddleBrooke Ranch, you can personalize your home with a variety of options and features.

Opt. Bedroom 3 Suite

Opt. Curbless Shower

Alternate Master Bath

Due to the variety of options allowing you to personalize your home, there may be some options which cannot be combined due to structural limitations. Please check with your New Home or Design Consultant.