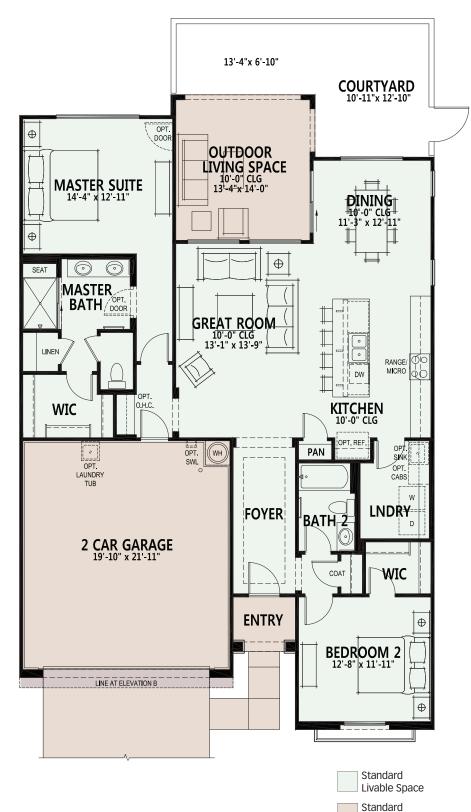

# Aria 1,500 sq. ft.

Concrete Areas

#### SaddleBrooke Ranch

- · 2 Bedrooms, 2 Baths
- Great Room
- Dining Area
- Grand Kitchen Island
- Generous Walk-in Closet in Master Suite
- Master Bath 42" x 60" Shower and Built-in Seat
- Walk-in Closet in Bedroom 2
- Separate Laundry Room
- 186 sq. ft. of Covered Outdoor Living Space
- Deep 2-Car Garage
- 9' & 10' Ceiling Heights
- Enclosed Private Courtyard with Gate – approx. 230 sq. ft.