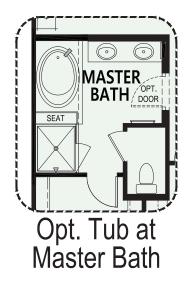

#### SaddleBrooke Ranch

- · 2 Bedrooms, 2 Baths
- Great Room
- Dining Area
- Grand Kitchen Island
- Generous Walk-in Closet in Master Suite
- Master Bath 42" x 60" Shower and Built-in Seat
- Walk-in Closet in Bedroom 2
- Separate Laundry Room
- 186 sq. ft. of Covered Outdoor Living Space
- Deep 2-Car Garage
- 9' & 10' Ceiling Heights
- Enclosed Private Courtyard with Gate – approx. 230 sq. ft.