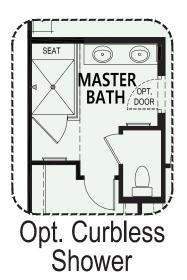

#### SaddleBrooke Ranch

- · 2 Bedrooms, 2 Baths
- Great Room
- Dining Area
- Grand Kitchen Island
- Generous Walk-in Closet in Master Suite
- Master Bath 42" x 60" Shower and Built-in Seat
- Walk-in Closet in Bedroom 2
- Separate Laundry Room
- 186 sq. ft. of Covered Outdoor Living Space
- Deep 2-Car Garage
- 9' & 10' Ceiling Heights
- Enclosed Private Courtyard with Gate – approx. 230 sq. ft.