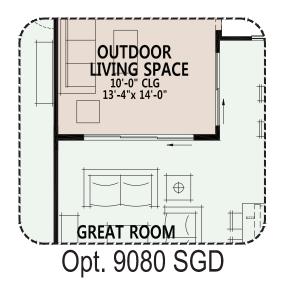

#### SaddleBrooke Ranch

- · 2 Bedrooms, 2 Baths
- Great Room
- Dining Area
- Grand Kitchen Island
- Generous Walk-in Closet in Master Suite
- Master Bath 42" x 60" Shower and Built-in Seat
- Walk-in Closet in Bedroom 2
- Separate Laundry Room
- 186 sq. ft. of Covered Outdoor Living Space
- Deep 2-Car Garage
- 9' & 10' Ceiling Heights
- Enclosed Private Courtyard with Gate – approx. 230 sq. ft.