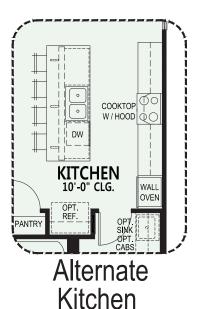

#### SaddleBrooke Ranch

- · 2 Bedrooms, 2 Baths
- Great Room
- Dining Area
- Grand Kitchen Island
- Generous Walk-in Closet in Master Suite
- Master Bath 42" x 60" Shower and Built-in Seat
- Walk-in Closet in Bedroom 2
- Separate Laundry Room
- 186 sq. ft. of Covered Outdoor Living Space
- Deep 2-Car Garage
- 9' & 10' Ceiling Heights
- Enclosed Private Courtyard with Gate – approx. 230 sq. ft.